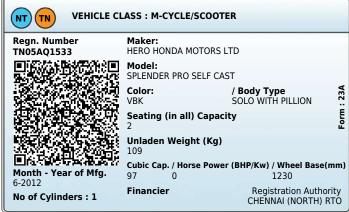

#### WHAT IS THIS?

Digital RC Smart Card. vehicle registration certificate in Smart Card format of your vehicle number (Form 23A)

## WHY THIS RC LOOKS DIFFERENT?

Currently, this type of RC is being used by all RTOs across India. Old RC is "Form 23" This is new Smart RC Card "Form 23A" Year 2019, Central Government introduced this RC Smart card to all states and 8 union territories. Not just like your old type RC. It's more secure, useful and valid document all over India