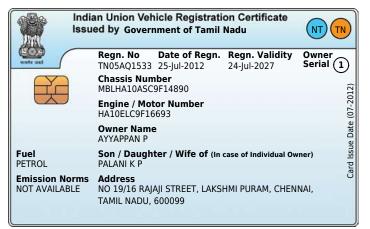

#### WHAT IS THIS?

Digital RC Smart Card. vehicle registration certificate in Smart Card format of your vehicle number (Form 23A)

## WHY THIS RC LOOKS DIFFERENT?

Currently, this type of RC is being used by all RTOs across India. Old RC is "Form 23" This is new Smart RC Card "Form 23A" Year 2019, Central Government introduced this RC Smart card to all states and 8 union territories. Not just like your old type RC. It's more secure, useful and valid document all over India